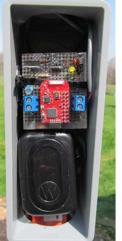

## **Pictures of Patent/Technology**

**Descriptions of Patent/Technology** 

A dual embedded microcomputer-based wind speed data logger, with wireless link and easy to use tool, is developed for recording wind speed and variations, and wind speed analyzing. It provides an economical means for residential site surveys prior to installing wind power generators.