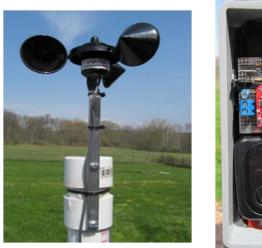

## **Pictures of Patent/Technology**

**Descriptions of Patent/Technology** 

A dual embedded microcomputer-based wind speed data logger, with wireless link and easy to use tool, is developed for recording wind speed and variations, and wind speed analyzing. It provides an economical means for residential site surveys prior to installing wind power generators.