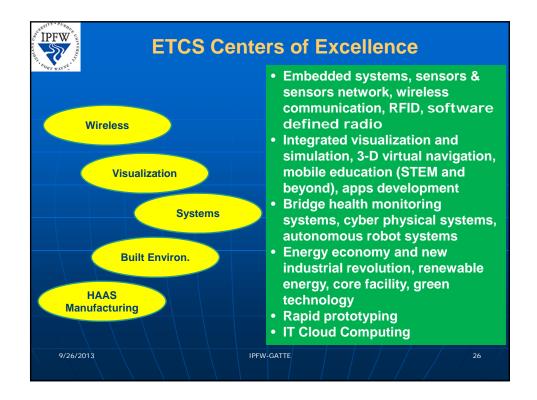

| 1,150 | 784   | -31.8          |
| BAE Platform Systems                                                                                | 899   | 1,150 | +27.9          |
| United Technologies                                                                                 | 648   | 682   | +5.2           |
| Fort Wayne Metals                                                                                   | 491   | 539   | +9.8           |
| Vera Bradley                                                                                        | 407   | 955   | +135           |
| * Data from the Northeast Indiana R<br>Community Research Institute; <u>http:</u><br><u>profile</u> |       |       |                |

















| IPFW Office of Engagement                                                              |
|----------------------------------------------------------------------------------------|
| Key contact for access to IPFW, Purdue and Indiana                                     |
| University programs for businesses, government and community                           |
| partnerships                                                                           |
| <ul> <li>Facilitate access to:</li> </ul>                                              |
| Research capabilities (Government Grants & Industry Research)                          |
| Technical expertise (Faculty and Student Projects)                                     |
| Intellectual property (Purdue, Indiana University and NSWC