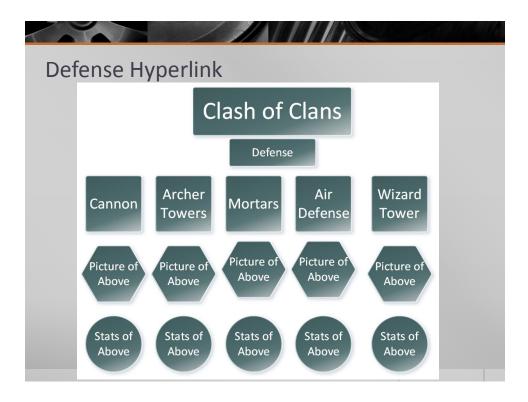

This website will help players focus on specific areas of the game, as upgrading costs time and in-game resources. The website will give players the ability to plan there next major upgrades, and attack and defense strategies. This website will hopefully give the players an advantage when playing.