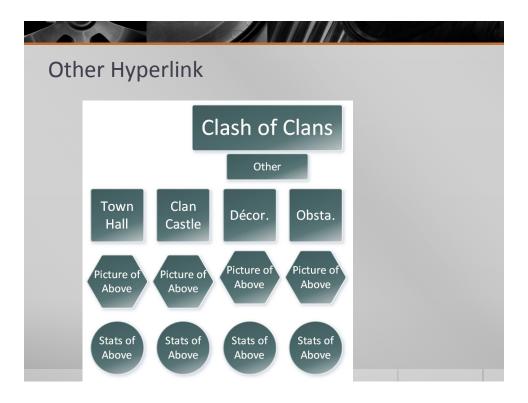

| Speed   | Features                   |
| Broadband Max      | \$34.99/mo | 6Mbps   | Wi-Fi Router, 24/7 Support |
| Broadband Ultra    | \$44.99/mo | 12Mbps  | Wi-Fi Router, 24/7 Support |
| Broadband Ultimate | \$54.99/mo | 24 Mbps | Wi-Fi Router, 24/7 Support |

| Comcast               |         |        |                            |
|-----------------------|---------|--------|----------------------------|
| Name                  | Cost    | Speed  | Features                   |
| Economy Plus          | \$19.99 | 3Mbps  | Wi-Fi Router, 24/7 Support |
| Internet Plus         | \$39.99 | 25Mbps | Wi-Fi Router, 24/7 Support |
| Internet Plus w/Blast | \$49.99 | 50Mbps | Wi-Fi Router, 24/7 Support |
|                       |         |        |                            |