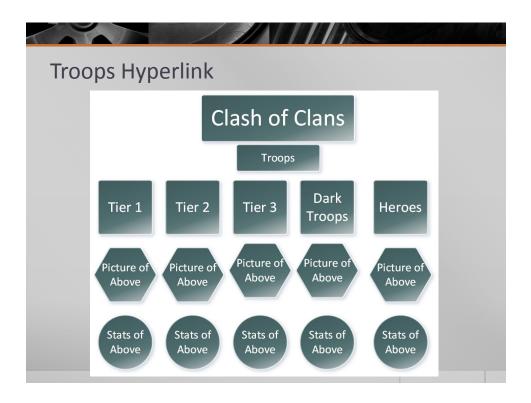

| Speed   | Features                   |
| Broadband Max      | \$34.99/mo | 6Mbps   | Wi-Fi Router, 24/7 Support |
| Broadband Ultra    | \$44.99/mo | 12Mbps  | Wi-Fi Router, 24/7 Support |
| Broadband Ultimate | \$54.99/mo | 24 Mbps | Wi-Fi Router, 24/7 Support |

| Comcast               |         |        |                            |
|-----------------------|---------|--------|----------------------------|
| Name                  | Cost    | Speed  | Features                   |
| Economy Plus          | \$19.99 | 3Mbps  | Wi-Fi Router, 24/7 Support |
| Internet Plus         | \$39.99 | 25Mbps | Wi-Fi Router, 24/7 Support |
| Internet Plus w/Blast | \$49.99 | 50Mbps | Wi-Fi Router, 24/7 Support |
|                       |         |        |                            |