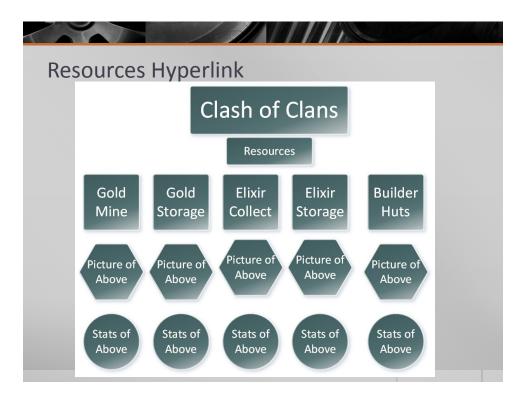

ost       | Speed   | Features                   |
| Broadband Max      | \$34.99/mo | 6Mbps   | Wi-Fi Router, 24/7 Support |
| Broadband Ultra    | \$44.99/mo | 12Mbps  | Wi-Fi Router, 24/7 Support |
| Broadband Ultimate | \$54.99/mo | 24 Mbps | Wi-Fi Router, 24/7 Support |

| Comcast               |         |        |                            |
|-----------------------|---------|--------|----------------------------|
| Name                  | Cost    | Speed  | Features                   |
| Economy Plus          | \$19.99 | 3Mbps  | Wi-Fi Router, 24/7 Support |
| Internet Plus         | \$39.99 | 25Mbps | Wi-Fi Router, 24/7 Support |
| Internet Plus w/Blast | \$49.99 | 50Mbps | Wi-Fi Router, 24/7 Support |
|                       |         |        |                            |