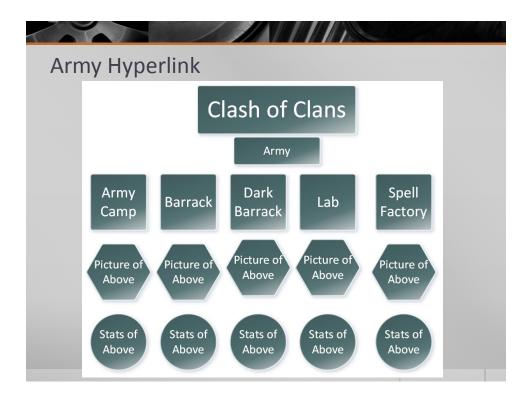

t       | Speed   | Features                   |
| Broadband Max      | \$34.99/mo | 6Mbps   | Wi-Fi Router, 24/7 Support |
| Broadband Ultra    | \$44.99/mo | 12Mbps  | Wi-Fi Router, 24/7 Support |
| Broadband Ultimate | \$54.99/mo | 24 Mbps | Wi-Fi Router, 24/7 Support |

| Comcast               |         |        |                            |
|-----------------------|---------|--------|----------------------------|
| Name                  | Cost    | Speed  | Features                   |
| Economy Plus          | \$19.99 | 3Mbps  | Wi-Fi Router, 24/7 Support |
| Internet Plus         | \$39.99 | 25Mbps | Wi-Fi Router, 24/7 Support |
| Internet Plus w/Blast | \$49.99 | 50Mbps | Wi-Fi Router, 24/7 Support |
|                       |         |        |                            |