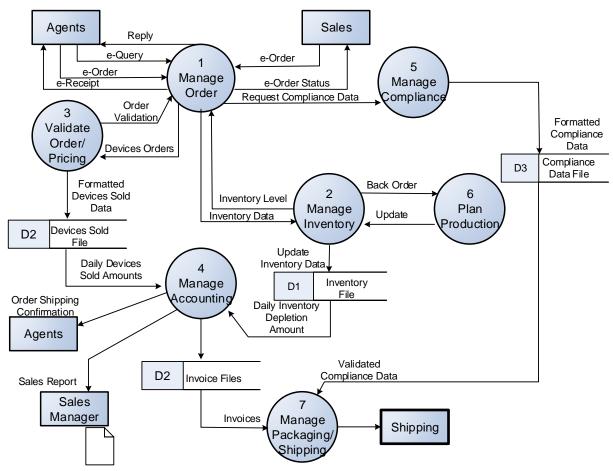

## **Data Flow Diagrams**

Mobile Agent Sales Automation System: Order System (Level 0 Diagram)