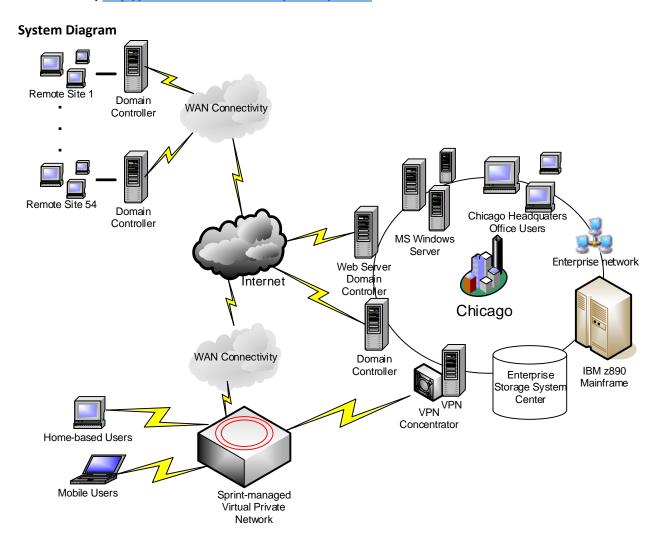

RRB Enterprise Information Service Operation Environment

Mobile Agent Sales Automation System (Context Diagram)