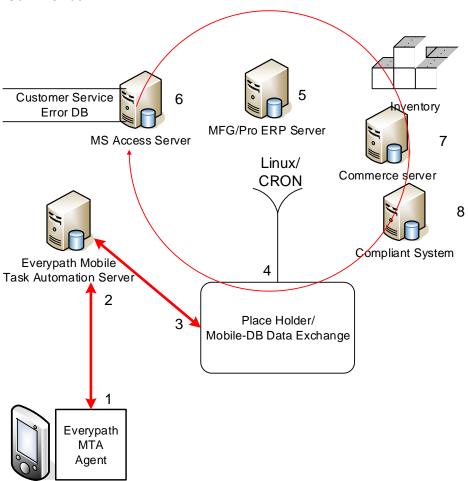

RRB Enterprise Information Service Operation Environment

Mobile Agent Sales Automation System (Context Diagram)