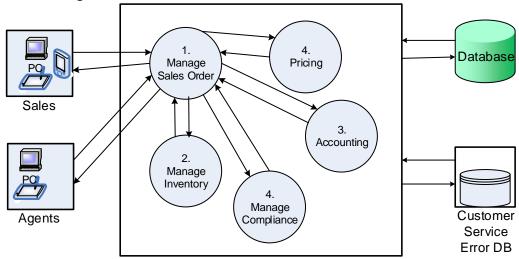

RRB Enterprise Information Service Operation Environment

Mobile Agent Sales Automation System (Context Diagram)