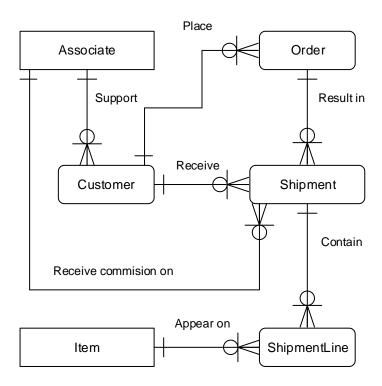

## **Customer Order – Business Process for Manage Ordering Process**

Mobile Sales Automation System: Order Subsystem