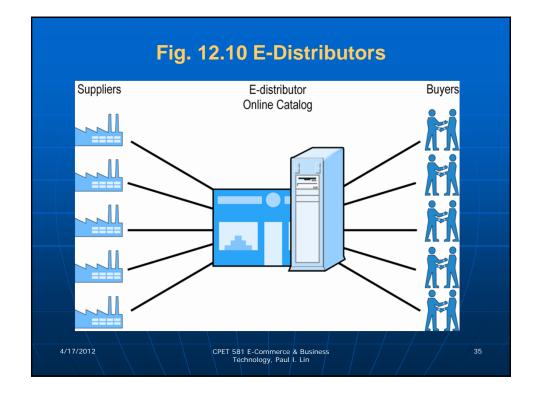

|    |
| 4/17/2012 | Supplier A Production System<br>Supplier B Production System<br>Supplier C Production System<br>Supplier D Production System<br>Suppli | 23 |









## **Two Main Types of Internet-Based B2B** Commerce

## 1. Net marketplaces:

- Bring together potentially thousands of sellers and buyers in single digital marketplace operated over Internet
- **Transaction-based** 0
- Support many-to-many as well as one-to-many • relationships

## 2. Private industrial networks:

- Bring together small number of strategic business partner firms • that collaborate to develop highly efficient supply chains
- Relationship-based
- Support many-to-one and many-to-few relationships •
- Largest form of B2B e-commerce • CPET 581 E-Commerce & Business Technology, Paul I. Lin





















| TABLE 12.3 EX                                                          | AMPLES OF INDEPENDENT EXCHANGES                                                               |  |  |  |
|------------------------------------------------------------------------|-----------------------------------------------------------------------------------------------|--|--|--|
| EXCHANGE                                                               | FOCUS                                                                                         |  |  |  |
| PowerSource Online                                                     | Computer parts exchange                                                                       |  |  |  |
| Converge