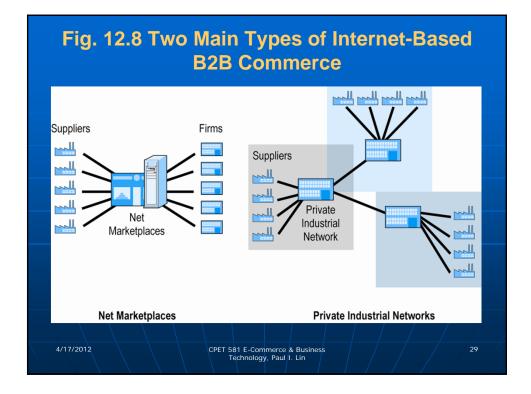

## **Two Main Types of Internet-Based B2B** Commerce

## 1. Net marketplaces:

- Bring together potentially thousands of sellers and buyers in single digital marketplace operated over Internet
- **Transaction-based** 0
- Support many-to-many as well as one-to-many • relationships

## 2. Private industrial networks:

- Bring together small number of strategic business partner firms • that collaborate to develop highly efficient supply chains
- Relationship-based
- Support many-to-one and many-to-few relationships •
- Largest form of B2B e-commerce • CPET 581 E-Commerce & Business Technology, Paul I. Lin