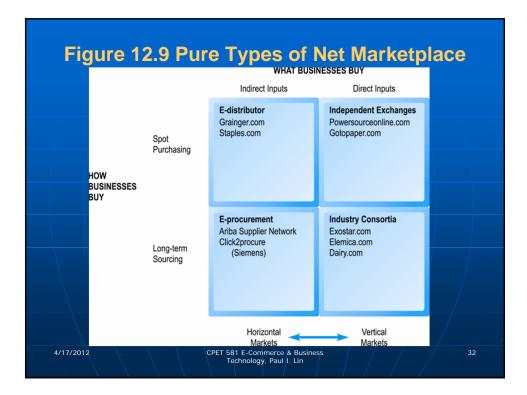

## **Two Main Types of Internet-Based B2B** Commerce

## 1. Net marketplaces:

- Bring together potentially thousands of sellers and buyers in single digital marketplace operated over Internet
- **Transaction-based** 0
- Support many-to-many as well as one-to-many • relationships

## 2. Private industrial networks:

- Bring together small number of strategic business partner firms • that collaborate to develop highly efficient supply chains
- Relationship-based
- Support many-to-one and many-to-few relationships •
- Largest form of B2B e-commerce • CPET 581 E-Commerce & Business Technology, Paul I. Lin