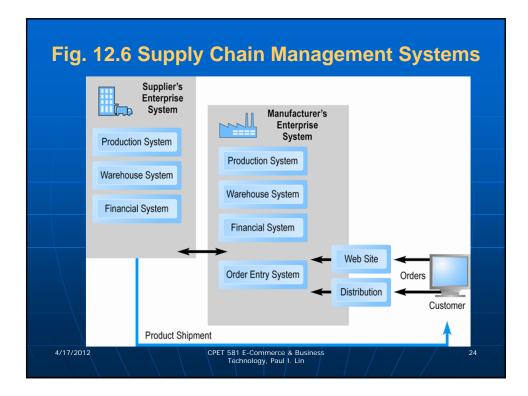

## The Role of Existing Legacy Enterprise Systems

- Legacy computer system
- Material Requirement Planning (MRP\_
- Manufacturing Resource Planning
- Enterprise Resource Planning (ERP)
- Supply Chain Management (SCM)
- Customer Relationship Management (CRM)