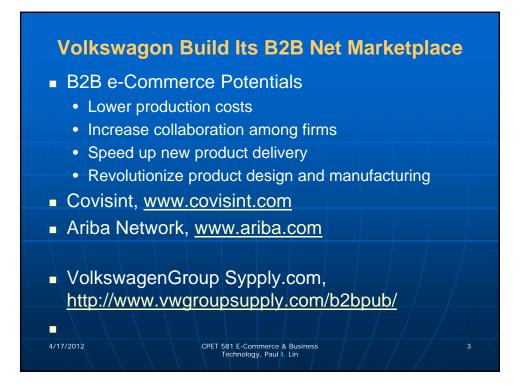

## **Two Main Types of Internet-Based B2B** Commerce

## 1. Net marketplaces:

- Bring together potentially thousands of sellers and buyers in single digital marketplace operated over Internet
- **Transaction-based** 0
- Support many-to-many as well as one-to-many • relationships

## 2. Private industrial networks:

- Bring together small number of strategic business partner firms • that collaborate to develop highly efficient supply chains
- Relationship-based
- Support many-to-one and many-to-few relationships •
- Largest form of B2B e-commerce • CPET 581 E-Commerce & Business Technology, Paul I. Lin