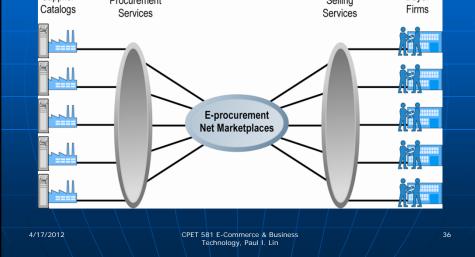

| TABLE 12.3 EX                                                          | AMPLES OF INDEPENDENT EXCHANGES                                                               |  |  |  |
|------------------------------------------------------------------------|-----------------------------------------------------------------------------------------------|--|--|--|
| EXCHANGE                                                               | FOCUS                                                                                         |  |  |  |
| PowerSource Online                                                     | Computer parts exchange                                                                       |  |  |  |
| Converge                                                               | Semiconductors and computer peripherals                                                       |  |  |  |
| Smarterwork                                                            | Professional services from Web design to legal advice                                         |  |  |  |
| Active International                                                   | Trading in underutilized manufacturing capacity                                               |  |  |  |
| IntercontinentalExchange                                               | International online marketplace for over 600 commodities                                     |  |  |  |
| Electronic Parts Exchange                                              | Proprietary software and database that matches available inventories to customer part demand. |  |  |  |
| Copyright ©2012 Pearson Education, publishing as Prentice Hall         |                                                                                               |  |  |  |
| 4/17/2012 CPET 581 E-Commerce & Business 38<br>Technology, Paul J. Lin |                                                                                               |  |  |  |