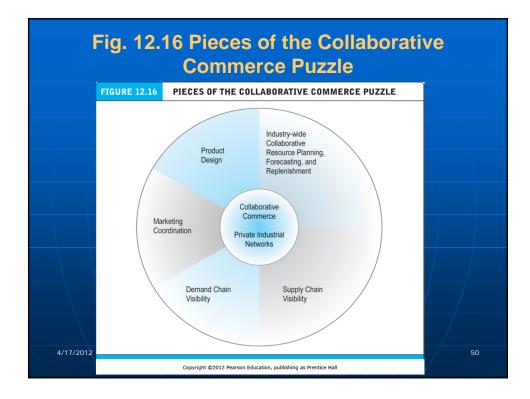

## 2. Private industrial networks:

- Bring together small number of strategic business partner firms • that collaborate to develop highly efficient supply chains
- Relationship-based
- Support many-to-one and many-to-few relationships •
- Largest form of B2B e-commerce • CPET 581 E-Commerce & Business Technology, Paul I. Lin