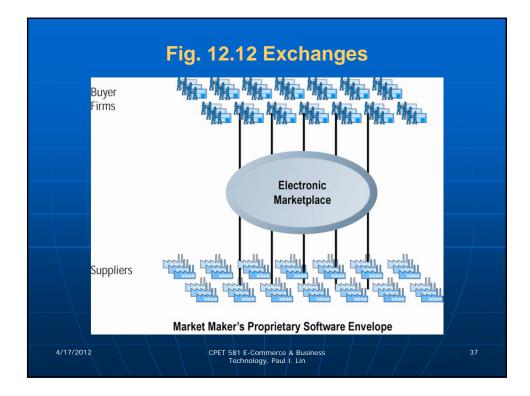

| TABLE 12.4            | INDUSTRY | CONSORTIA BY INDUSTRY (SEPTEMBER 2010) |
|-----------------------|----------|----------------------------------------|
| INDUSTRY              |          | NAME OF INDUSTRY CONSORTIA             |
| Aerospace             |          | Exostar                                |
| Automotive            |          | SupplyOn                               |
| Chemical              |          | Elemica                                |
| Financial             |          | MuniCenter                             |
| Food                  |          | Dairy.com, EFSNetwork                  |
| Hospitality           |          | Avendra                                |
| Medical Services, Sup | oplies   | GHX (Global Healthcare Exchange)       |
| Metals and Mining     |          | Quadrem                                |
| Paper and Forest Pro  | ducts    | PaperFiber                             |
| Shipping              |          | OceanConnect                           |
| Textiles              |          | The Seam (Cotton Consortium)           |
| Transportation        |          | Transplace                             |