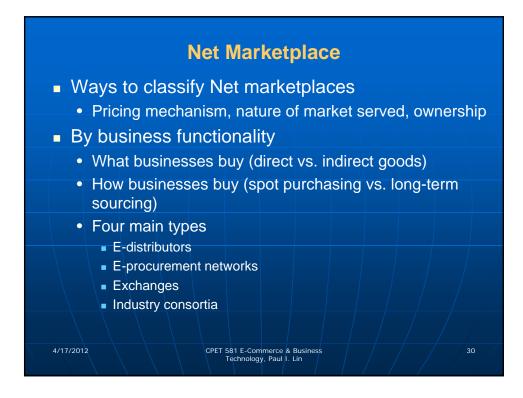

## 1. Net marketplaces:

- Bring together potentially thousands of sellers and buyers in single digital marketplace operated over Internet
- **Transaction-based** 0
- Support many-to-many as well as one-to-many • relationships

## 2. Private industrial networks:

- Bring together small number of strategic business partner firms • that collaborate to develop highly efficient supply chains
- Relationship-based
- Support many-to-one and many-to-few relationships •
- Largest form of B2B e-commerce • CPET 581 E-Commerce & Business Technology, Paul I. Lin