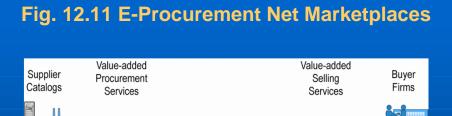

## **Two Main Types of Internet-Based B2B** Commerce

## 1. Net marketplaces:

- Bring together potentially thousands of sellers and buyers in single digital marketplace operated over Internet
- **Transaction-based** 0
- Support many-to-many as well as one-to-many • relationships