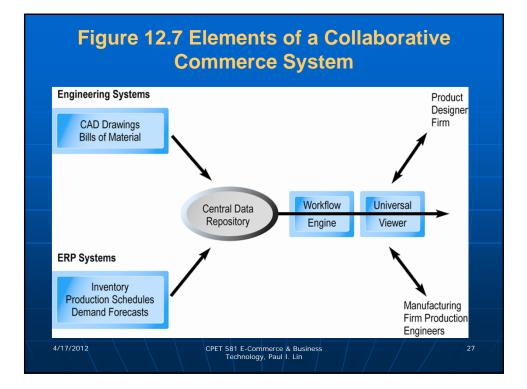

## The Role of Existing Legacy Enterprise Systems

- Legacy computer system
- Material Requirement Planning (MRP\_
- Manufacturing Resource Planning
- Enterprise Resource Planning (ERP)
- Supply Chain Management (SCM)
- Customer Relationship Management (CRM)