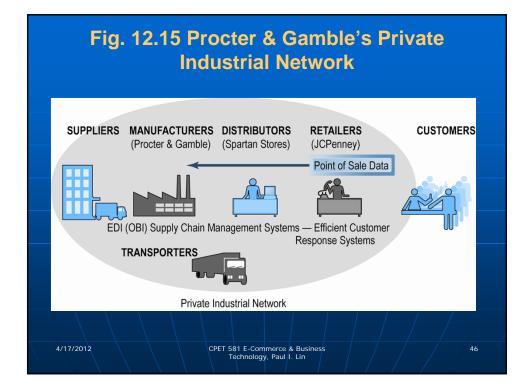

## 2. Private industrial networks:

- Bring together small number of strategic business partner firms • that collaborate to develop highly efficient supply chains
- Relationship-based
- Support many-to-one and many-to-few relationships •
- Largest form of B2B e-commerce • CPET 581 E-Commerce & Business Technology, Paul I. Lin