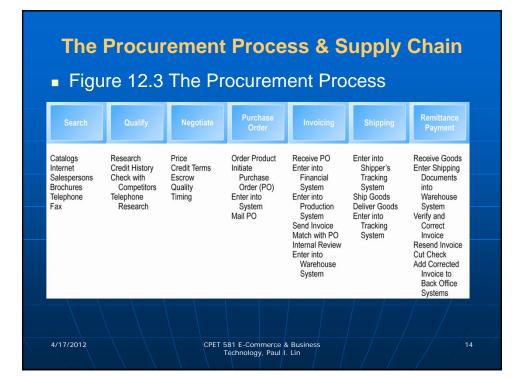

## The Role of Existing Legacy Enterprise Systems

- Legacy computer system
- Material Requirement Planning (MRP\_
- Manufacturing Resource Planning
- Enterprise Resource Planning (ERP)
- Supply Chain Management (SCM)
- Customer Relationship Management (CRM)















| Fig       | 12.5 The Evolution of EDI as a B<br>Medium