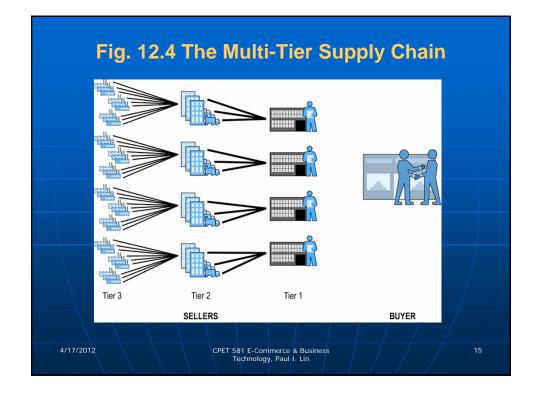

## The Role of Existing Legacy Enterprise Systems

- Legacy computer system
- Material Requirement Planning (MRP\_
- Manufacturing Resource Planning
- Enterprise Resource Planning (ERP)
- Supply Chain Management (SCM)
- Customer Relationship Management (CRM)















| Fig       | 12.5 The Evolution of EDI as a B<br>Medium