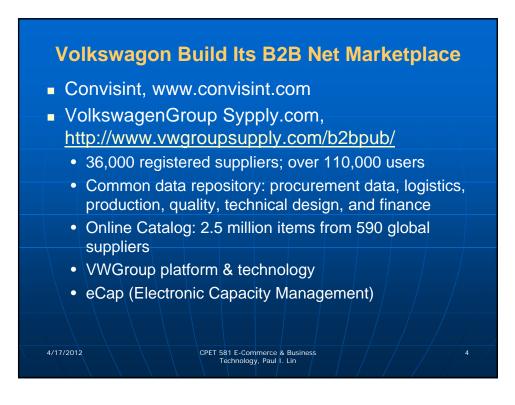

## **Two Main Types of Internet-Based B2B** Commerce

## 1. Net marketplaces:

- Bring together potentially thousands of sellers and buyers in single digital marketplace operated over Internet
- **Transaction-based** 0
- Support many-to-many as well as one-to-many • relationships

## 2. Private industrial networks:

- Bring together small number of strategic business partner firms • that collaborate to develop highly efficient supply chains
- Relationship-based
- Support many-to-one and many-to-few relationships •
- Largest form of B2B e-commerce • CPET 581 E-Commerce & Business Technology, Paul I. Lin