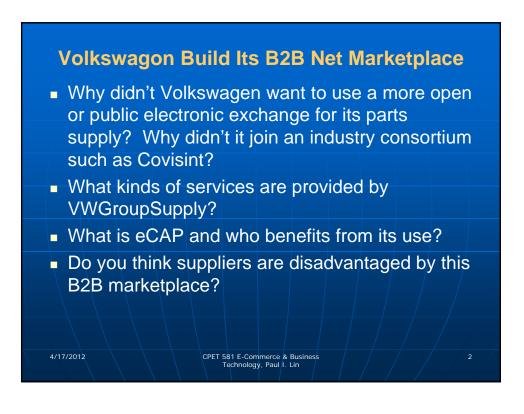

## **Two Main Types of Internet-Based B2B** Commerce

## 1. Net marketplaces:

- Bring together potentially thousands of sellers and buyers in single digital marketplace operated over Internet
- **Transaction-based** 0
- Support many-to-many as well as one-to-many • relationships

## 2. Private industrial networks:

- Bring together small number of strategic business partner firms • that collaborate to develop highly efficient supply chains
- Relationship-based
- Support many-to-one and many-to-few relationships •
- Largest form of B2B e-commerce • CPET 581 E-Commerce & Business Technology, Paul I. Lin