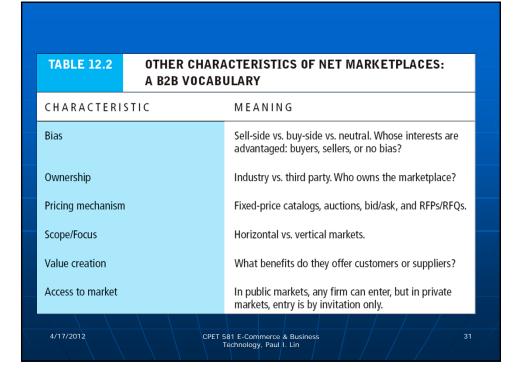

|    |
| 4/17/2012 | Supplier A Production System<br>Supplier B Production System<br>Supplier C Production System<br>Supplier D Production System<br>Suppli | 23 |









## **Two Main Types of Internet-Based B2B** Commerce

## 1. Net marketplaces:

- Bring together potentially thousands of sellers and buyers in single digital marketplace operated over Internet
- **Transaction-based** 0
- Support many-to-many as well as one-to-many • relationships

## 2. Private industrial networks:

- Bring together small number of strategic business partner firms • that collaborate to develop highly efficient supply chains
- Relationship-based
- Support many-to-one and many-to-few relationships •
- Largest form of B2B e-commerce • CPET 581 E-Commerce & Business Technology, Paul I. Lin





















| TABLE 12.3 EX                                                          | AMPLES OF INDEPENDENT EXCHANGES                                                               |  |  |  |
|------------------------------------------------------------------------|-----------------------------------------------------------------------------------------------|--|--|--|
| EXCHANGE                                                               | FOCUS                                                                                         |  |  |  |
| PowerSource Online                                                     | Computer parts exchange                                                                       |  |  |  |
| Converge