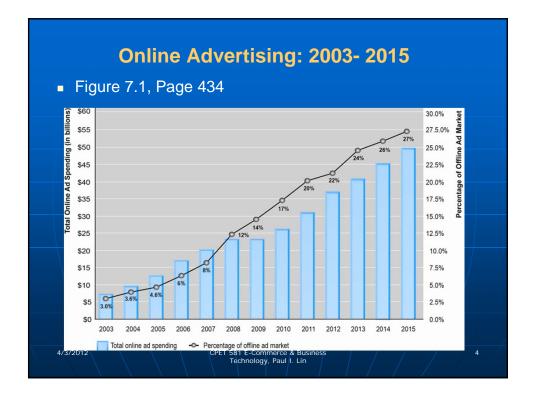

## Web Site Design Features that Impact Online Purchasing

| Table 7.9, Page 484 |                         |        |                                                                                                                      |  |
|---------------------|-------------------------|--------|----------------------------------------------------------------------------------------------------------------------|--|
|                     | TABLE 7.9               | WEB S  | ITE DESIGN FEATURES THAT IMPACT ONLINE                                                                               |  |
|                     | PURCH                   |        | IASING                                                                                                               |