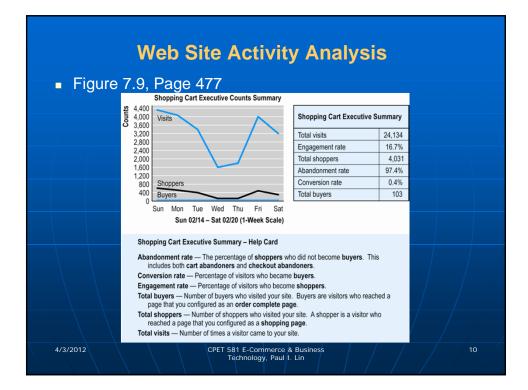

## Web Site Design Features that Impact Online Purchasing

| Table 7.9, Page 484 |                         |        |                                                                                                                      |  |
|---------------------|-------------------------|--------|----------------------------------------------------------------------------------------------------------------------|--|
|                     | TABLE 7.9               | WEB S  | ITE DESIGN FEATURES THAT IMPACT ONLINE                                                                               |  |
|                     | PURCH                   |        | IASING                                                                                                               |  |
|