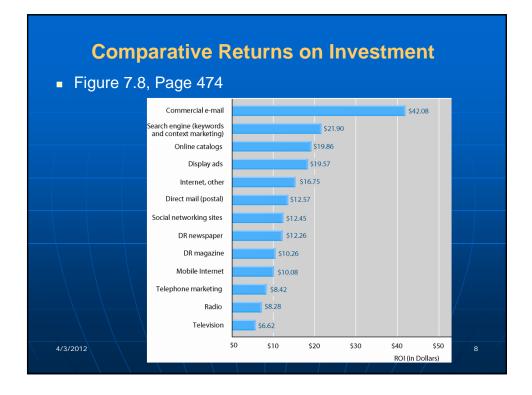

## Web Site Design Features that Impact Online Purchasing

| Table 7.9, Page 484 |                         |        |                                                                                                                      |  |
|---------------------|-------------------------|--------|----------------------------------------------------------------------------------------------------------------------|--|
|                     | TABLE 7.9               | WEB S  | ITE DESIGN FEATURES THAT IMPACT ONLINE                                                                               |  |
|                     | PURCH                   |        | IASING                                                                                                               |  |
|