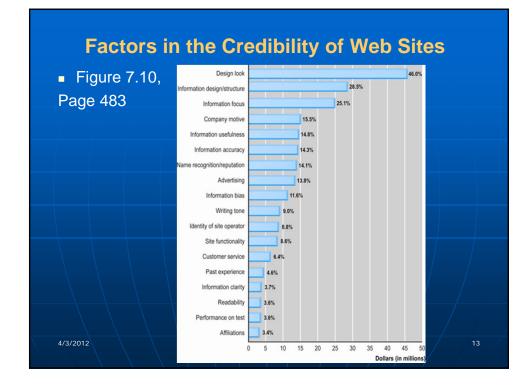

## Web Site Design Features that Impact Online Purchasing

| Table 7.9, Page 484 |                         |        |                                                                                                                      |  |
|---------------------|-------------------------|--------|----------------------------------------------------------------------------------------------------------------------|--|
|                     | TABLE 7.9               | WEB S  | ITE DESIGN FEATURES THAT IMPACT ONLINE                                                                               |  |
|                     | PURCH                   |        | IASING                                                                                                               |  |
|