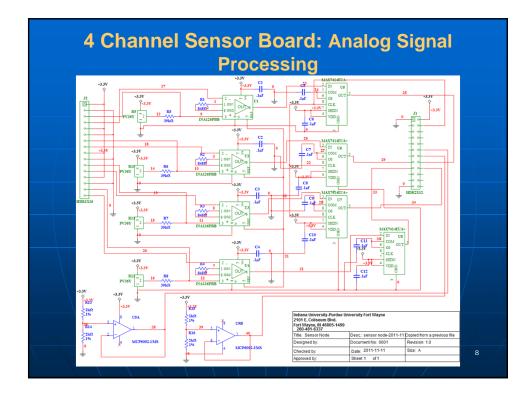

## Sol-Gel Corrosion Sensor Testing Circuit Design

- AC power supply 1 kHz, 1.5 volt peak-to-peak
- Digital scope with storage capability for measurement of voltage across the sol-gel sensor (Vc)
- Digital multimeter, for Sol-gel sensor cu current measurement (Ic - Alternating current)
- Sol-Gel Corrosion sensor in series with a 100 ohm current sensing resistor
- Formula of Sol-Gel Capacitance Calculation
  - Xc = Vc/Ic -- Reactance of Sol-Gel sensor in Ohm
  - C = 1/(2π·F·Xc) Sol-Gel capacitance in farad