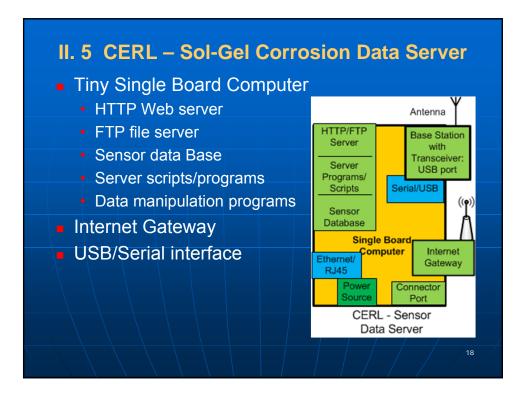

## Server Scripts/Programs

19

- Server setup and maintenance
- Database setup
- Database connectivity
- Database query
- Internet gateway and communications
- Web server activities
- Sensor node control, data access
- Web client interaction