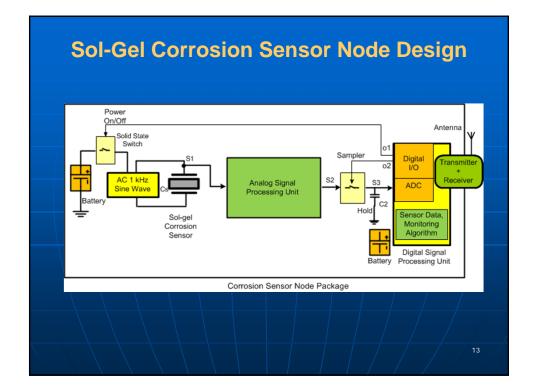

## II. 3 Remote Sol-Gel Corrosion Sensor Node (Power Source Subsystem) Solar Cell Solar power panel and control (20 W) DC battery power source (12 V 37 AH) Battery for Analog/ Digital Processing Battery Power Source Requirement (~ 5 W) Cha Units AC 1 kHz Source for Sensor Biasing • Sol-Gel sensor bias AC signal source ť (sine wave) 12V Batter RF power source requirement estimation (1 W) Sol-gel sensor power requirement (1 W) Analog signal processing unit power requirement (0.5 W) Digital signal processor (0.5 W)