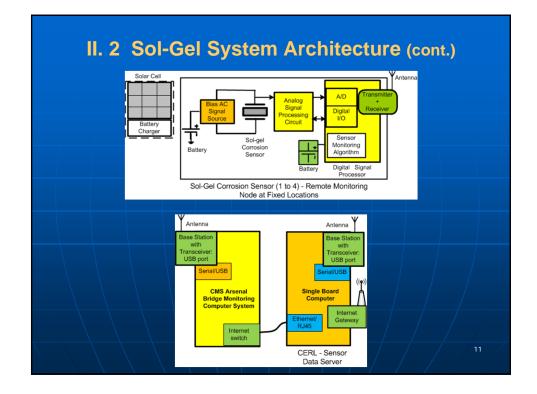

## II. 3 Remote Sol-Gel Corrosion Sensor Node (Power Source Subsystem) Solar Cell Solar power panel and control (20 W) DC battery power source (12 V 37 AH) Battery for Analog/ Digital Processing Battery Power Source Requirement (~ 5 W) Cha Units AC 1 kHz Source for Sensor Biasing • Sol-Gel sensor bias AC signal source ť (sine wave) 12V Batter RF power source requirement estimation (1 W) Sol-gel sensor power requirement (1 W) Analog signal processing unit power requirement (0.5 W) Digital signal processor (0.5 W)