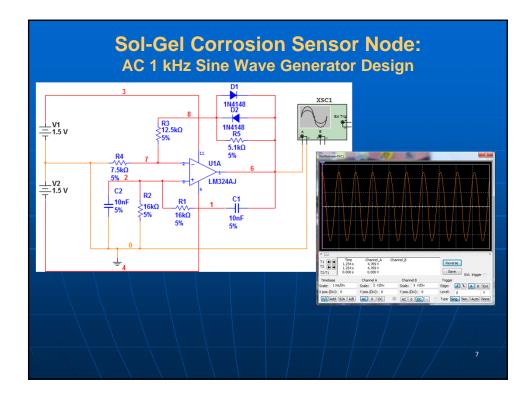

1<sup>st</sup> Generation Sol-Gel Design

- Digital Scope + Function Generator Purchased
- 1<sup>st</sup> Generation Sol-Gel Sensor Tested
  - DC power source testing methof
  - AC sine wave power source
- 4 Channel Corrosion Sensor Board DC power source testing method
- AC 1 kHz sine wave signal generator for biasing sol-gel sensor: 1 st generation circuit designed

## II. 3 Remote Sol-Gel Corrosion Sensor Node (Power Source Subsystem) Solar Cell Solar power panel and control (20 W) DC battery power source (12 V 37 AH) Battery for Analog/ Digital Processing Battery Power Source Requirement (~ 5 W) Cha Units AC 1 kHz Source for Sensor Biasing • Sol-Gel sensor bias AC signal source ť (sine wave) 12V Batter RF power source requirement estimation (1 W) Sol-gel sensor power requirement (1 W) Analog signal processing unit power requirement (0.5 W) Digital signal processor (0.5 W)