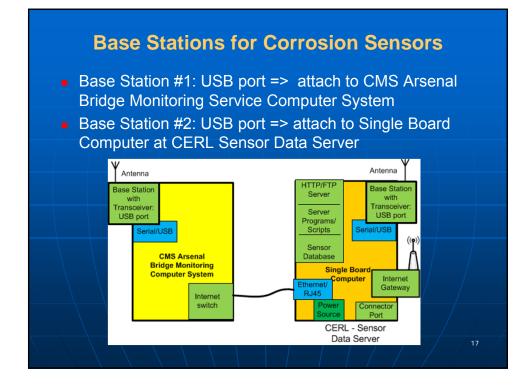

## Server Scripts/Programs

19

- Server setup and maintenance
- Database setup
- Database connectivity
- Database query
- Internet gateway and communications
- Web server activities
- Sensor node control, data access
- Web client interaction