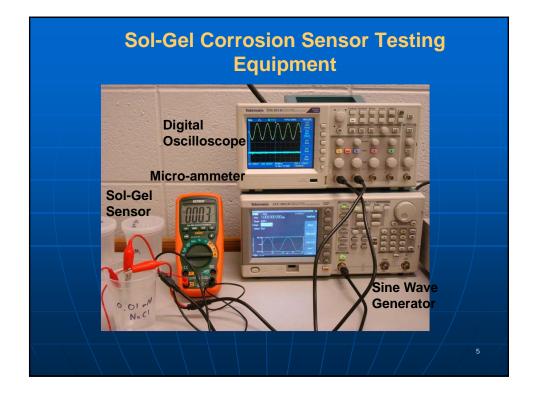

## Sol-Gel Corrosion Sensor Testing Circuit Design

- AC power supply 1 kHz, 1.5 volt peak-to-peak
- Digital scope with storage capability for measurement of voltage across the sol-gel sensor (Vc)
- Digital multimeter, for Sol-gel sensor cu current measurement (Ic - Alternating current)
- Sol-Gel Corrosion sensor in series with a 100 ohm current sensing resistor
- Formula of Sol-Gel Capacitance Calculation
  - Xc = Vc/Ic -- Reactance of Sol-Gel sensor in Ohm
  - C = 1/(2π·F·Xc) Sol-Gel capacitance in farad

Sol-Gel Corrosion Sensor Testing Equipment Demonstration

- Equipment setup
- Sensor placement
- Acquire readings
- Conduct calculation